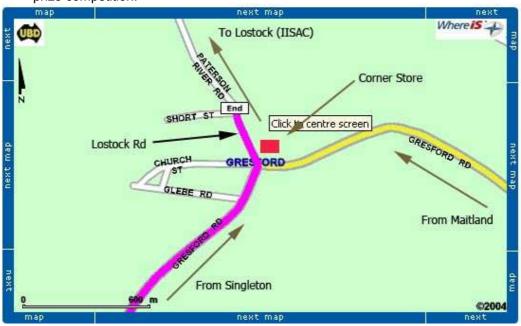

## **How To Get There**

The IceInSpace AstroCamp 2006 is being held at the Lostock Scout Camp, in Lostock. It's fairly easy to get to, but here's a few directions to help you on your way.

The best place to start is to use <a href="www.whereis.com.au">www.whereis.com.au</a> "Map and Directions Tab" and enter Lostock Rd, Gresford (Tyraman) as your destination. That'll get you to the nearest town to Lostock, which is Gresford. Once in the main town of Gresford, there'll be signs to follow to get you to IISAC.

**If coming from the South**, head to Maitland. Follow the signs to Paterson, Vacy and then Gresford along Tocal Rd.

- Once in the centre of Gresford (East Gresford), turn left onto Gresford Rd, and follow this for approx 1.7km.
- Turn right onto Lostock Rd, where there's a corner store on your right hand side.

If coming from the North, whereis takes you down the New England Hwy towards Singleton.

- Head along Mitchells Flat Rd (approx 12kms), which turns left into Gresford Rd.
- Follow this for another 30 kms (approx), until you reach the corner store at the intersection of Gresford Rd and Lostock Rd.

## Once you're at the Corner Store:

- Head north on Lostock Rd towards Lostock Dam.
- Lostock Rd road becomes Paterson River Rd, and winds its way for 18kms through the mountains and along the creek until you reach the turn off to Lostock Dam and Lostock Caravan Park.
- Don't turn left there; continue straight towards the Lostock Scout Camp. The road turns to a well-maintained dirt road, and travels for 6kms until your reach the Scout Camp.
- You can't miss it once you're there you'll see two farmhouses (top house and bottom house). The bottom house is the HQ. You'll see a flat camping area on the left, near the creek.
- Make sure you make your way to the bottom house HQ when you arrive to collect your info pack, hand in your forms, and collect your raffle tickets for the lucky door prize competition!